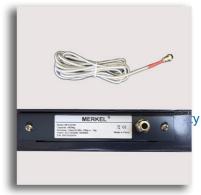

## Junction box & signal cable

- Steel junction box Convenience maintenance
- Anti rat shielded signal cable