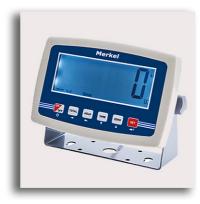

#### Indicator:

- Display: 6 digit 50mm height LCD with backlight
- Accuracy class: OIML (III)
- AD convert:  $\sum -\Delta$ , 24 bit
- Resolving: display 15,000, internal code1,000,000
- Communication: RS232
- Battery enduring life: 40 hours of continuously use