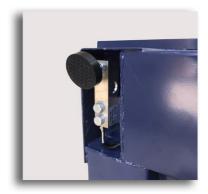

### Loadcell foot

- Adjust the platform level
- Special structure to ensure weighing correct