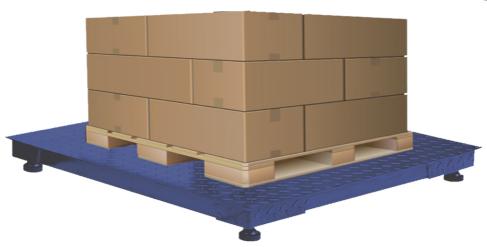

### Platform & loadcell

- Rugged NTEP approval industrial construction for heavy duty weighing
- Safety chequered plate to protect from slipping on the scale
- Powder coated finish
- 4 loadcells installed and calibrated, ready for use
- Overload protection
- Integral side and end guards protect loadcells from accidental side-impact damage
- Resolution: n = 3000