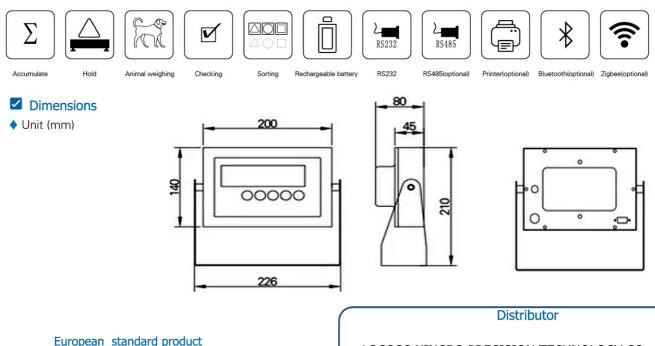

### Functions

Manufactured in China

LOCOSC NINGBO PRECISION TECHNOLOGY CO., LTD