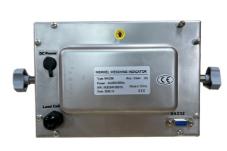

### Technical specifications

- Display: 6-digit LED
- ♦ Accuracy class: OIML (III)
- 🔷 AD convert: Σ-  $\triangle$  , 24 bit
- Input voltage: 6mV~19.5mV
- Resolving: display 15,000, internal code 1,000,000
- Load cell Interface: 1~4 350Ω analog load cell(s)
- Power supply: AC110/220V 50/60Hz or built-in 6V/4Ah battery
- Work temperature:-10°C ~+40°C
- ♦ Humidity: ≤ 85%RH

#### Optionals

- Second display interface: serial RS232
- Communication interface: RS232/RS485, baud rate 600/1,200/2,400/4,800/9,600
- Printing interface: shared with serial interface, can be connected to serial printer (optional: desktop printer)
- 🔷 Bluetooth