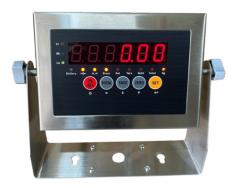

### STAINLESS STEEL ENCLOSURE INDICATOR Economic & Fast & Reliable

### Technical specifications

- Display: 6-digit LED
- ♦ Accuracy class: OIML (III)
- 🔷 AD convert: Σ-  $\triangle$  , 24 bit
- Input voltage: 6mV~19.5mV
- Resolving: display 15,000, internal code 1,000,000
- Load cell Interface: 1~4 350Ω analog load cell(s)
- Power supply: AC110/220V 50/60Hz or built-in 6V/4Ah battery
- Work temperature:-10°C ~+40°C
- ♦ Humidity: ≤ 85%RH