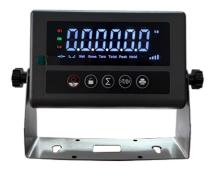

#### **MK211 BENCH SCALE**

- Economy weighing scales suitable for all kinds weighing
- Led display and easy operation

## **☑** Functions

Checking

Led display

Accuracy class: OIML (III)

Resolution: 5000e 》 Interval: 1 / 2 / 5 / 10 / 20 / 50

A/D converting speed: 10 SPS

Communication: RS232

Built-in power supply 3.7V/2Ah Lithium battery life of 25 hours