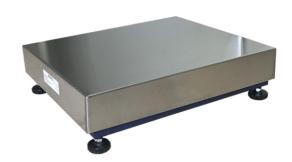

### **Platform**

Resolutions: 1/3000, 1/6000 , 1/10000 , 1/15000

Aluminum single point load cell

Frame: Mild steel # Cover: Stainless steel

38.5mm diameter round pole

Overload protection

# Standard sizes and capacity:

| Model                                | Platform size<br>(mm) | Maximum weighing capacity (kg) |      |      |     |      |      |
|--------------------------------------|-----------------------|--------------------------------|------|------|-----|------|------|
| MK211C                               | 300 x 400             | 30                             | 60   | 100  |     |      |      |
| MK211S                               | 400 x 500             | 30                             | 60   | 100  | 200 |      |      |
| MK211M                               | 500 x 600             |                                | 60   | 100  | 200 |      |      |
| MK211L                               | 600 x 800             |                                |      | 100  | 200 | 300  | 500  |
| Approvable readability               |                       | 5g                             | 10g  | 20g  | 50g | 100g | 200g |
| Min. capacity (approved scales only) |                       | 100g                           | 200g | 400g | 1kg | 2kg  | 4kg  |