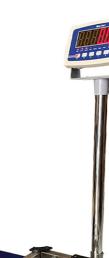

#### MK231-S WASH-DOWN SCALE

- Combining durability and performance, MK231-S scales achieve wash-down weighing tasks in the most demanding food, pharmaceutical and industrial applications.
- IP65-rated loadcell, plus ABS cover for protection against water and dust enhance wash-down capabilities

## **Platform**

- Resolutions: 1/3000, 1/6000, 1/10000, 1/15000
- Aluminum single point load cell
- Large, stainless steel pan allows easy cleaning
- Rugged grade 304 stainless steel platform for ultimate durability
- 38.5mm diameter round pole, overload protection