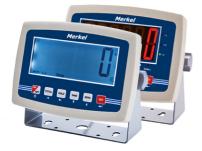

### Indicator:

- Display: 6 digit 50mm height LCD/ LED with backlight
- Accuracy class: OIML (III)
- AD convert: ∑ ∆, 24 bit
- Resolving: display 15,000, internal code1,000,000
- Communication: RS232
- Battery enduring life: 40 hours of continuously use