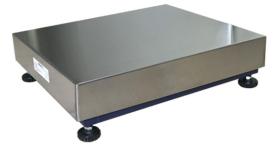

## Platform

- Resolutions: 1/3000, 1/6000 , 1/10000 , 1/15000
- Aluminum single point load cell
- Frame: Mild steel # Cover: Stainless steel
- 38.5mm diameter round pole
- Overload protection

#### Standard sizes and capacity:

| Model                                | Platform size<br>(mm) | Maximum weighing capacity<br>(kg) |      |      |     |      |      |
|--------------------------------------|-----------------------|-----------------------------------|------|------|-----|------|------|
| MK231C                               | 300 x 400             | 30                                | 60   | 100  |     |      |      |
| MK231S                               | 400 x 500             | 30                                | 60   | 100  | 200 |      |      |
| MK231M                               | 500 x 600             |                                   | 60   | 100  | 200 | 300  |      |
| MK231L                               | 600 x 800             |                                   |      | 100  | 200 | 300  | 500  |
| Approvable readability               |                       | 5g                                | 10g  | 20g  | 50g | 100g | 200g |
| Min. capacity (approved scales only) |                       | 100g                              | 100g | 400g | 1kg | 2kg  | 4kg  |